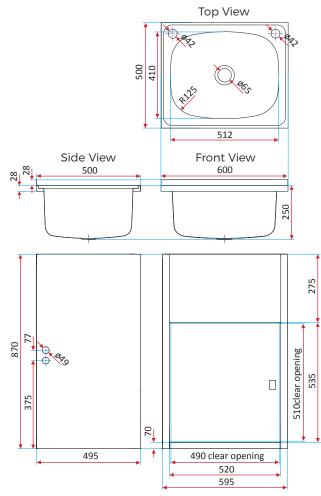

### **Overall Dimensions:**

600mm W x 870mm H x 500mm D

### Bowl:

- / 45L 304 Stainless Steel square bowl
- / 2 x Ø42 tap holes

### Cabinet:

✓ Galvanised Steel Powder Coated with
Dupont<sup>™</sup> Coating in White

- Left or right hand opening door
- / Cabinet floor

### Inclusions:

- / 50mm chrome plug and waste
- / Chrome plated blanking plug with nut
- / Single bypass
- Two washing machine hose holes on each side of the cabinet with protective grommets